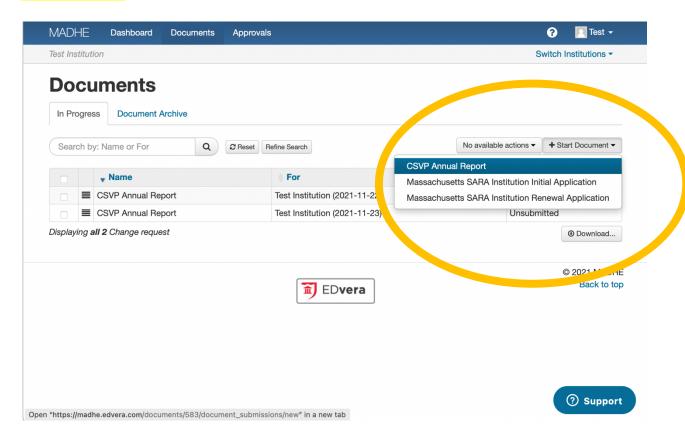

To begin a new CSVP Annual Report, after logging in click on "Documents"

Next, click on the "+" icon and start a new 2022 CSVP Annual Report:

Note: for 2022, please make sure you select the <u>2022 CSVP Annual Report</u>, *NOT the CSVP Annual Report*.